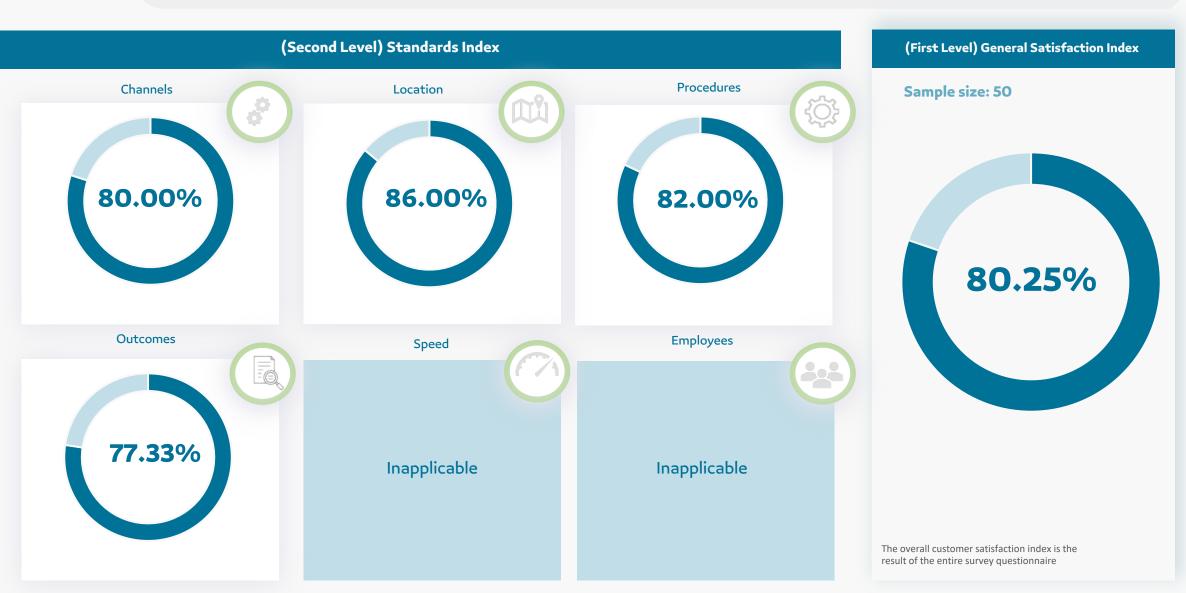

Recommendations

Customers have requested the selection of halls that are suitable for the number of registered participants in workshops and camps. Accordingly, training camp service providers have been notified that the number of registered participants should not exceed the capacity of the training hall, as this affects the quality of the workshops and camps.

\*The assigned management has been provided with the title of the workshops

## **Commercial Franchising Brokers Licensing**



## Mazaya by Monsha'at



Customers have requested that the service provider respond promptly to submitted request. Accordingly, the service provider has been instructed to adhere to the time period specified in the service level agreement, which should not exceed the approved duration.

## Startup Hub



#### Report Contents

- 1 Customer Satisfaction Measurement on the Authority Level
- 2 Customer Satisfaction Measurement on Monsha'at Services Level
- 3 Complaints Report

# Complaints Report – Q4 of 2023

| Services                                 | Number of <b>C</b> omplaints | Number of Closed Complaints | Procedures for Improving the<br>Satisfaction Rate                                                                                      |
|------------------------------------------|------------------------------|-----------------------------|----------------------------------------------------------------------------------------------------------------------------------------|
| Monsha'at Academy                        | 46                           | 46                          |