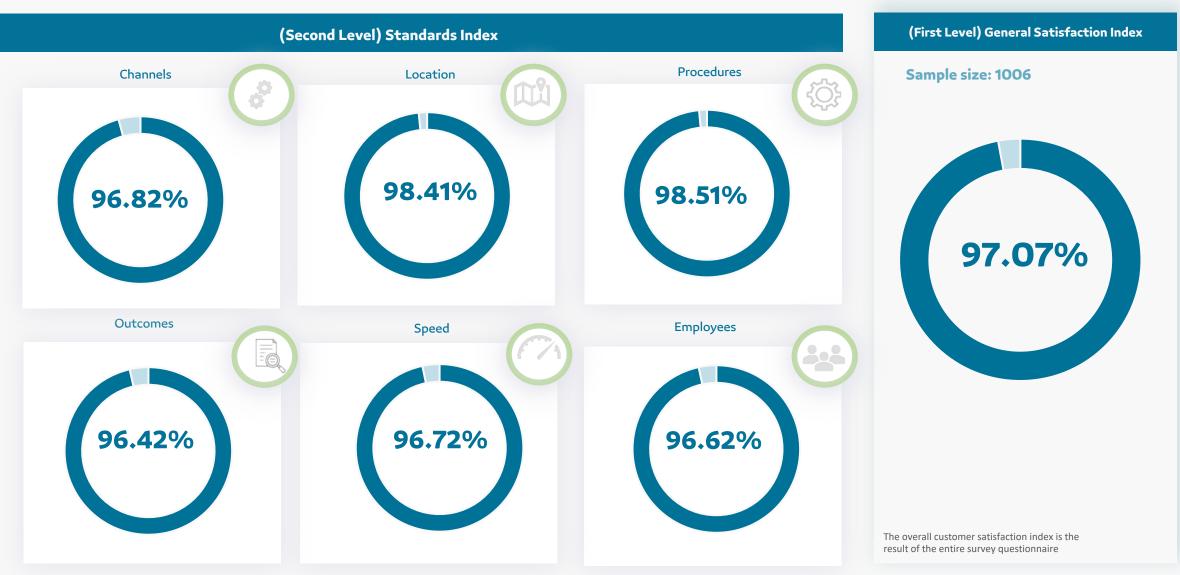

Customer Satisfaction Measurement
The Small and Medium Enterprises General
Authority

#### **Report Contents**

- 1 Customer Satisfaction Measurement on the Authority Level
- 2 Customer Satisfaction Measurement on Monsha'at Services Level
- **3** Complaints Report

#### **Customer Satisfaction Measurement Indexes on the Authority Level**



#### Report Contents

- 1 Customer Satisfaction Measurement on the Authority Level
- 2 Customer Satisfaction Measurement on Monsha'at Services Level
- 3 Complaints Report

#### **SMEs Support Center**



### **Certificate of Enterprise Size**





### **Nawafth App**



## Monsha'at Academy



#### **Innovation Center**



#### Recommendations

Customers have requested the selection of halls that are suitable for the number of registered participants in workshops and camps. Accordingly, training camp service providers have been notified that the number of registered participants should not exceed the capacity of the training hall, as this affects the quality of the workshops and camps.

\*The assigned management has been provided with the title of the workshops

## **Commercial Franchising Brokers Licensing**



## Mazaya by Monsha'at



Customers have requested that the service provider respond promptly to submitted request. Accordingly, the service provider has been instructed to adher