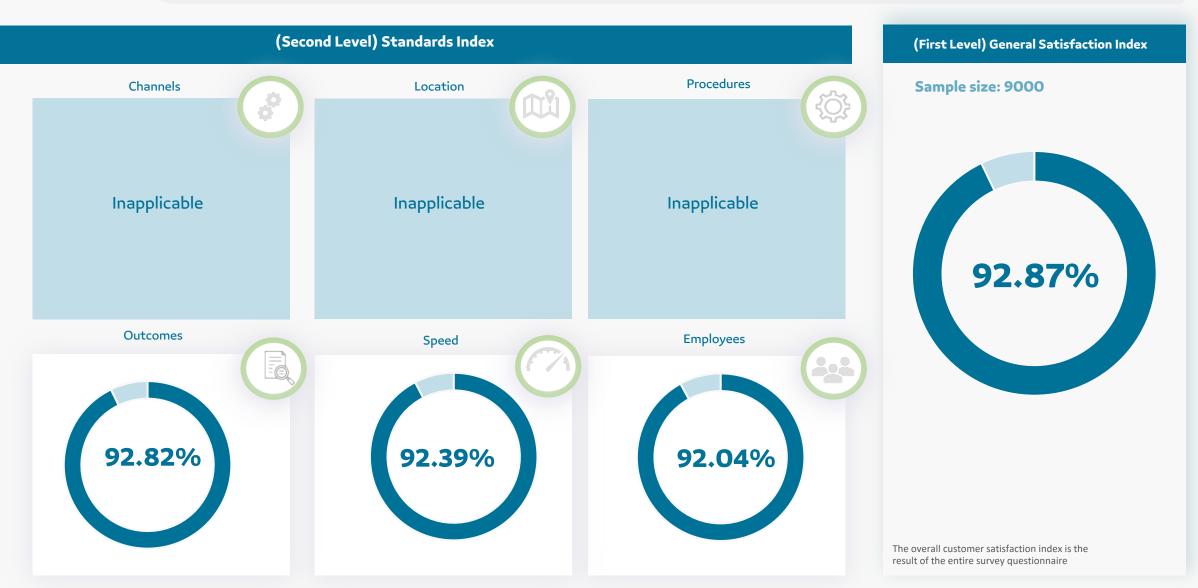

Customer Satisfaction Measurement
The Small and Medium Enterprises General
Authority

#### **Report Contents**

- 1 Customer Satisfaction Measurement on the Authority Level
- 2 Customer Satisfaction Measurement on Monsha'at Services Level
- **3** Complaints Report

#### **Customer Satisfaction Measurement Indexes on the Authority Level**



#### Report Contents

- 1 Customer Satisfaction Measurement on the Authority Level
- 2 Customer Satisfaction Measurement on Monsha'at Services Level
- 3 Complaints Report

#### **SMEs Support Center**



### **Certificate of Enterprise Size**





### **Nawafth App**



## Monsha'at Academy



#### **Innovation Center**



#### Recommendations

Customers have requested the selection of halls that are suitable for the number of registered participants in workshops and camps. Accordingly, training camp service providers have been notified that the number of registered participants should not exceed the capacity of the training hall, as this affects the quality of the workshops and camps.

\*The assigned management has been provided with the title of the workshops

## **Commercial Franchising Brokers Licensing**



## Mazaya by Monsha'at



Customers have requested that the service provider respond promptly to submitted request. Accordingly, the service provider has been instructed to adhere to the time period specified in the service level agreement, which should not exceed the