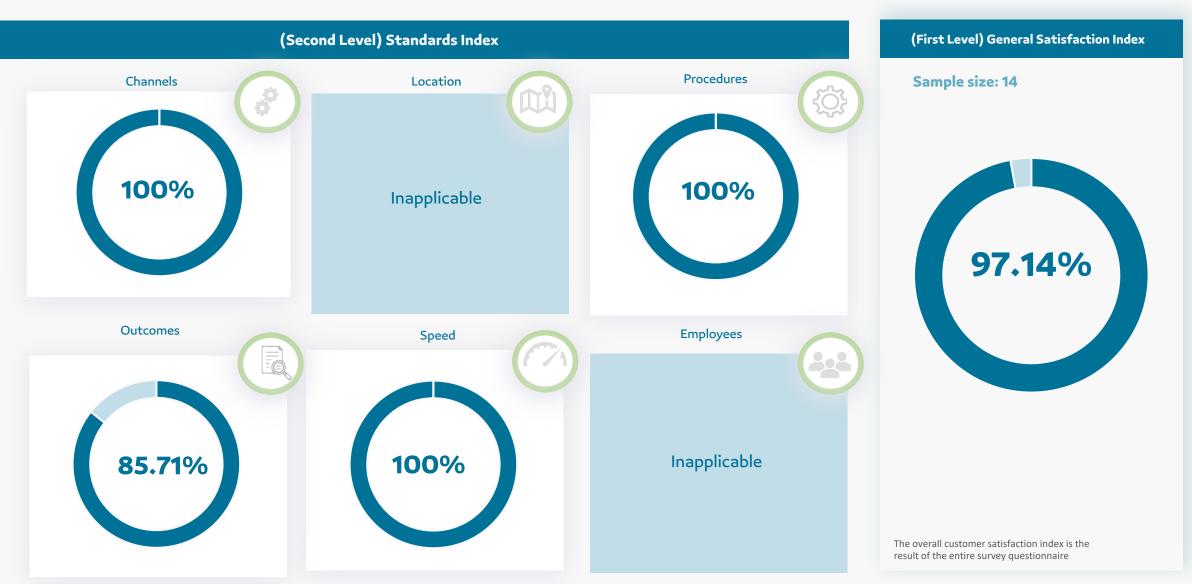

- 1 Customer Satisfaction Measurement on the Authority Level
- 2 Customer Satisfaction Measurement on Monsha'at Services Level
- 3 Complaints Report

#### **SMEs Support Center**



### **Certificate of Enterprise Size**





### **Nawafth App**



## Monsha'at Academy



#### **Innovation Center**



#### Recommendations

Customers have requested the selection of halls that are suitable for the number of registered participants in workshops and camps. Accordingly, training camp service providers have been notified that the number of registered participants should not exceed the capacity of the training hall, as this affects the quality of the workshops and camps.

\*The assigned management has been provided with the title of the workshops

## **Commercial Franchising Brokers Licensing**



## Mazaya by Monsha'at



Customers have requested that the service provider respond promptly to submitted request. Accordingly, the service provider has been instructed to adhere to the time period specified in the service level agreement, which should not exceed the approved duration.

## Startup Hub



#### Report Contents

- 1 Customer Satisfaction Measurement on the Authority Level
- 2 Customer Satisfaction Measurement on Monsha'at Services Level
- 3 Complaints Report

# Complaints Report – Q4 of 2023

| Services                                 | Number of <b>C</b> omplaints | Number of Closed Complaints | Procedures for Improving the<br>Satisfaction Rate                                                                                      |
|-----------------------------------------