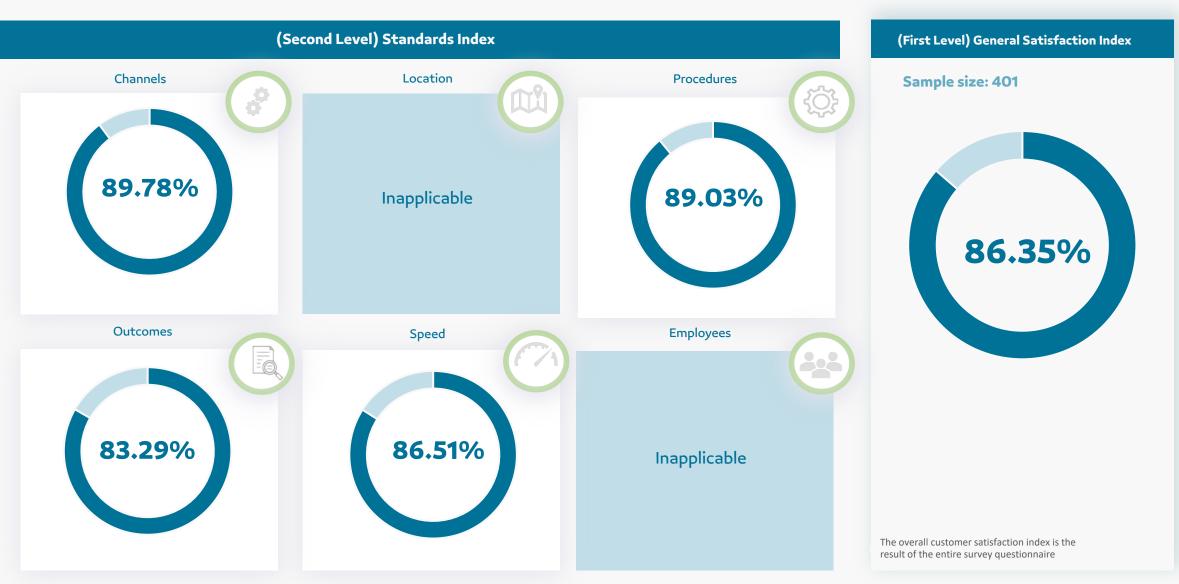

Measurement on the Authority Level
- 2 Customer Satisfaction Measurement on Monsha'at Services Level
- 3 Complaints Report

#### **SMEs Support Center**



### **Certificate of Enterprise Size**





### **Nawafth App**



## Monsha'at Academy



#### **Innovation Center**



#### Recommendations

Customers have requested the selection of halls that are suitable for the number of registered participants in workshops and camps. Accordingly, training camp service providers have been notified that the number of registered participants should not exceed the capacity of the training hall, as this affects the quality of the workshops and camps.

\*The assigned management has been provided with the title of the workshops

## **Commercial Franchising Brokers Licensing**



## Mazaya by Monsha'at



Customers have requested that the service provider respond promptly to submitted request. Accordingly, the service provider has been instructed to adhere to the time period specified in the service level agreement, which should not exceed the approved duration.

## Startup Hub



#### Report Contents

- 1 Customer Satisfaction Measurement on the Authority Level
- 2 Customer Satisfaction Measurement on Monsha'at Services Level
- 3 Complaints Report

# Complaints Report – Q4 of 2023

| Services                                 | Number of <b>C</b> omplaints | Number of Closed Complaints | Procedures for Improving the<br>Satisfaction Rate                                                                                      |
|------------------------------------------|------------------------