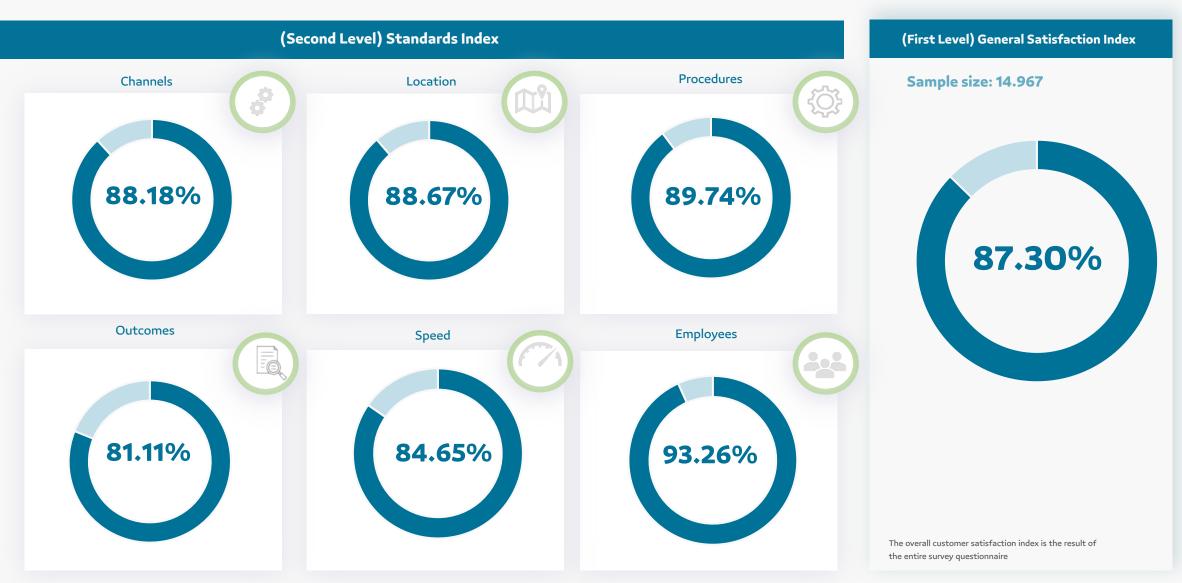

Customer Satisfaction Measurement
The Small and Medium Enterprises General
Authority

#### **Report Contents**

- 1 Customer Satisfaction Measurement on the Authority Level
- 2 Customer Satisfaction Measurement on Monsha'at Services Level
- **3** Complaints Report

#### **Customer Satisfaction Measurement Indexes on the Authority Level**



#### Report Contents

- 1 Customer Satisfaction Measurement on the Authority Level
- 2 Customer Satisfaction Measurement on Monsha'at Services Level
- 3 Complaints Report

#### **SMEs Support Center**



### **Certificate of Enterprise Size**





### **Nawafth App**



## Monsha'at Academy



#### **Innovation Center**



#### Recommendations

Customers have requested the selection of halls that are suitable for the number of registered participants in workshops and camps. Accordingly, training camp service providers have been notified that the number of registered participants should not exceed the capacity of the training hall, as this affects the quality of the workshops and camps.

\*The assigned management has been provided with the title of the workshops

## **Commercial Franchisi