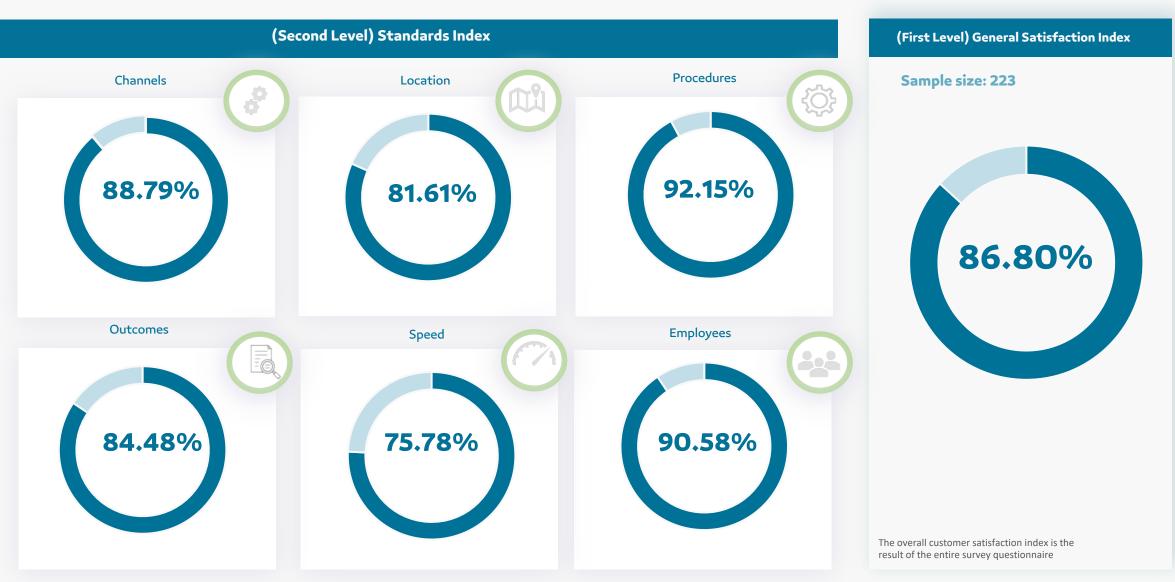

Customer Satisfaction Measurement
The Small and Medium Enterprises General
Authority

#### **Report Contents**

- 1 Customer Satisfaction Measurement on the Authority Level
- 2 Customer Satisfaction Measurement on Monsha'at Services Level
- **3** Complaints Report

#### **Customer Satisfaction Measurement Indexes on the Authority Level**



#### Report Contents

- 1 Customer Satisfaction Measurement on the Authority Level
- 2 Customer Satisfaction Measurement on Monsha'at Services Level
- 3 Complaints Report

#### **SMEs Support Center**



### **Certificate of Enterprise Size**





### **Nawafth App**



## Monsha'at Academy



#### **Innovation Center**



#### Recommendations

Customers have requested the selection of halls that are suitable for the number of registered participants in workshops and camps. Accordingly, training camp service providers have been notified that the number of registered participants should not exceed the capacity of the training hall, as this affects the quality of the workshops and camps.

\*The assigned management has been provided with the title of the workshops

## **Commercial Franchising Brokers Licensing**



## Mazaya by Monsha'at



Customers have requested that the service provider respond promptly to submitted request. Accordingly, the service provider has been instructed to adhere to the time period specified in the service level agreement, which should not exceed the approved duration.

## Startup