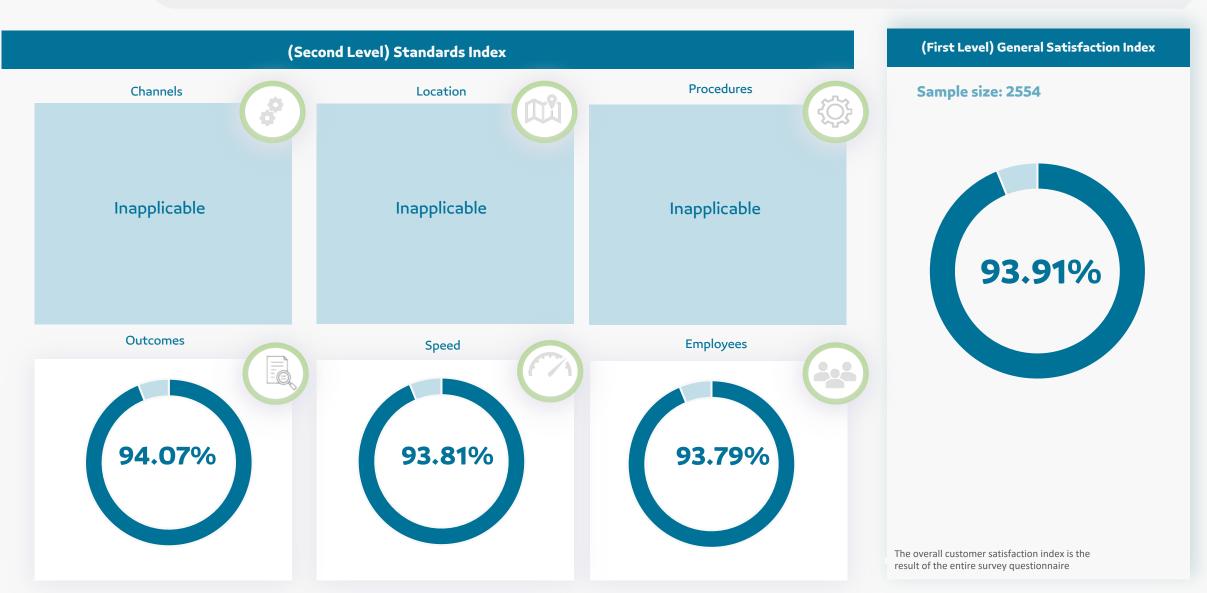

Customer Satisfaction Measurement
The Small and Medium Enterprises General
Authority

#### **Report Contents**

- 1 Customer Satisfaction Measurement on the Authority Level
- 2 Customer Satisfaction Measurement on Monsha'at Services Level
- **3** Complaints Report

#### **Customer Satisfaction Measurement Indexes on the Authority Level**



#### Report Contents

- 1 Customer Satisfaction Measurement on the Authority Level
- 2 Customer Satisfaction Measurement on Monsha'at Services Level
- 3 Complaints Report

#### **SMEs Support Center**



### **Certificate of Enterprise Size**





### **Nawafth App**



## Monsha'at Academy



#### **Innovation Center**



#### Recommendations

Customers have requested the selection of halls that are suitable for the number of registered participants in workshops and camps. Accordingly, training camp service providers have been notified that the number of registered participants should not exceed the capacity of the training hall, as this affects the quality of the workshops and camps.

\*The assigned management has been provided with the title of the workshops

## **Commercial Franchising Brokers Licensing**



## Mazaya by Monsha'at



Customers have requested that the service provider respond promptly to submitted request. Accordingly, the service provider has been instructed to adhere to the time period specified in the service level agreement, whic