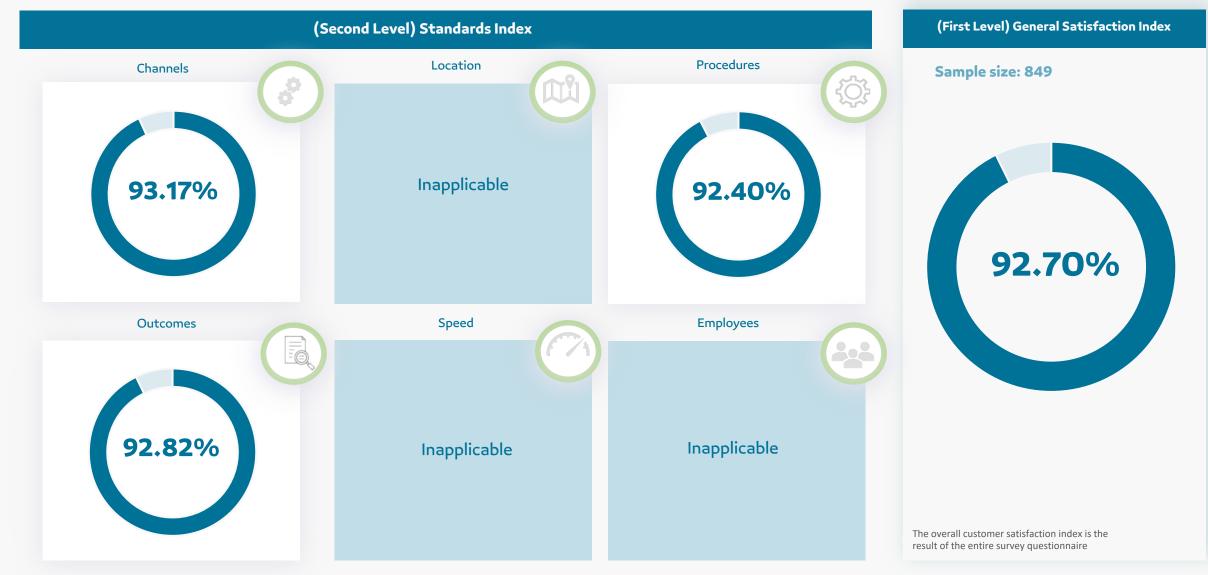

# **Customer Satisfaction Measurement** The Small and Medium Enterprises General Authority

Q1 of 2024

- **1** Customer Satisfaction Measurement on the Authority Level
- 2 Customer Satisfaction Measurement on Monsha'at Services Level
- 3 Complaints Report



#### **Customer Satisfaction Measurement Indexes on the Authority Level**



1 Customer Satisfaction Measurement on the Authority Level

2 Customer Satisfaction Measurement on Monsha'at Services Level

3 Complaints Report







5 monsha'at

#### Consultations



و <mark>تاشنہ</mark> 6 monsha'at

# Certificate of Enterprise Size





### Monsha'at Academy

**E-learning** 



#### Monsha'at Academy Actual Training



### Mazaya by Monsha'at



منتقات 10 nonsha'at

1 Customer Satisfaction Measurement on the Authority Level

2 Customer Satisfaction Measurement on Monsha'at Services Level

**3** Complaints Report



# Complaints Report - Q1 of 2024

| Services                                 | Number of Complaints | Number of Closed Complaints | Procedures for Improving the<br>Satisfaction Rate                                                                                               |
|------------------------------------------|----------------------|-----------------------------|-----------------------------------------------------------------------------------------------------------------------------------------