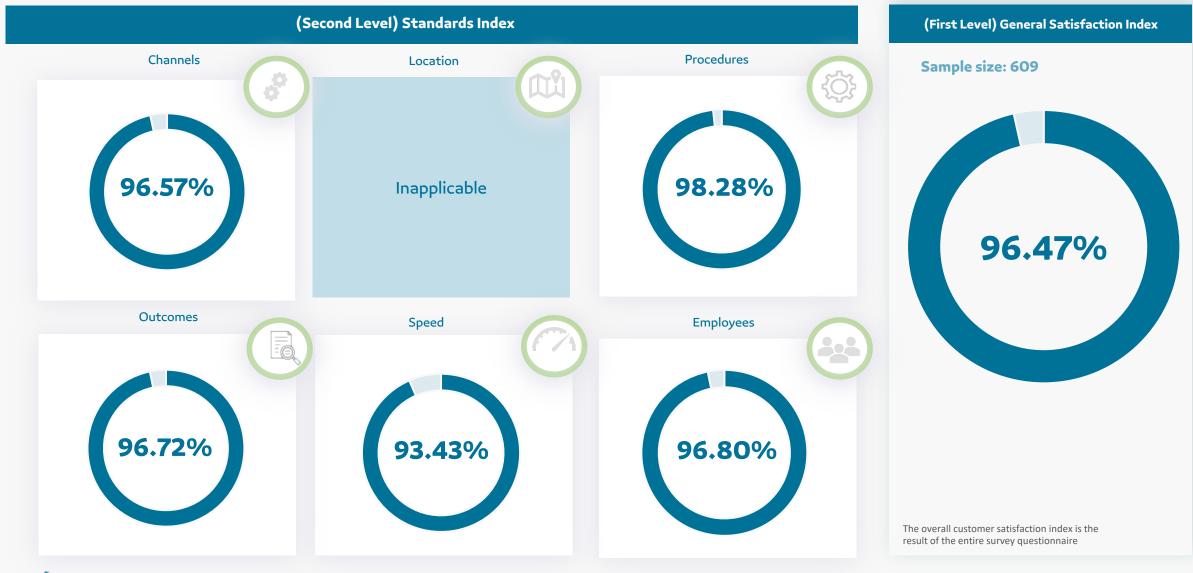

# **Customer Satisfaction Measurement** The Small and Medium Enterprises General Authority

Q1 of 2024

- **1** Customer Satisfaction Measurement on the Authority Level
- 2 Customer Satisfaction Measurement on Monsha'at Services Level
- 3 Complaints Report



#### **Customer Satisfaction Measurement Indexes on the Authority Level**



1 Customer Satisfaction Measurement on the Authority Level

2 Customer Satisfaction Measurement on Monsha'at Services Level

3 Complaints Report







5 monsha'at

#### Consultations



و <mark>تاشنہ</mark> 6 monsha'at

# Certificate of Enterprise Size





### Monsha'at Academy

**E-learning** 



#### Monsha'at Academy Actual Training



### Mazaya by Monsha'at



منتقات 10 nonsha'at

1 Customer Satisfaction Measurement on the Authority Level

2 Customer Satisfaction Measurement on Monsha'at Services Level

**3** Complaints Report



# Complaints Report - Q1 of 2024

| Services                                 | Number of Complaints | Number of Closed Complaints | Procedures for Improving the<br>Satisfaction Rate                                                                                               |
|------------------------------------------|----------------------|-----------------------------|--------------------------------