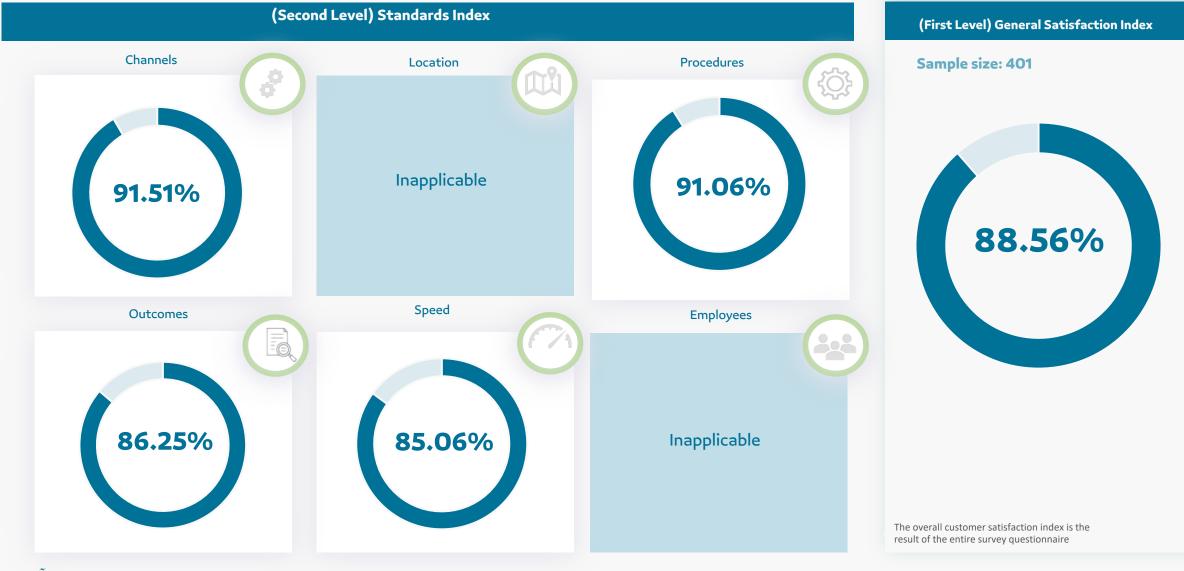

# **Customer Satisfaction Measurement** The Small and Medium Enterprises General Authority

Q1 of 2024

- **1** Customer Satisfaction Measurement on the Authority Level
- 2 Customer Satisfaction Measurement on Monsha'at Services Level
- 3 Complaints Report



#### **Customer Satisfaction Measurement Indexes on the Authority Level**



1 Customer Satisfaction Measurement on the Authority Level

2 Customer Satisfaction Measurement on Monsha'at Services Level

3 Complaints Report







5 monsha'at

#### Consultations



و <mark>تاشنہ</mark> 6 monsha'at

# Certificate of Enterprise Size





### Monsha'at Academy

**E-learning** 



#### Monsha'at Academy Actual Training



### Mazaya by Monsha'at



منتقات 10 nonsha'at

1 Customer Satisfaction Measurement on the Authority Level

2 Customer Satisfaction Measurement on Monsha'at Services Level

**3** Complaints Report



# Complaints Report - Q1 of 2024

| Services                                 | Number of Complaints | Number of Closed Complaints | Procedures for Improving the<br>Satisfaction Rate                                                                                               |
|------------------------------------------|----------------------|-----------------------------|-------------------------------------------------------------------------------------------------------------------------------------------------|
| Monsha'at Academy                        | 24                   | 24                          | Surve