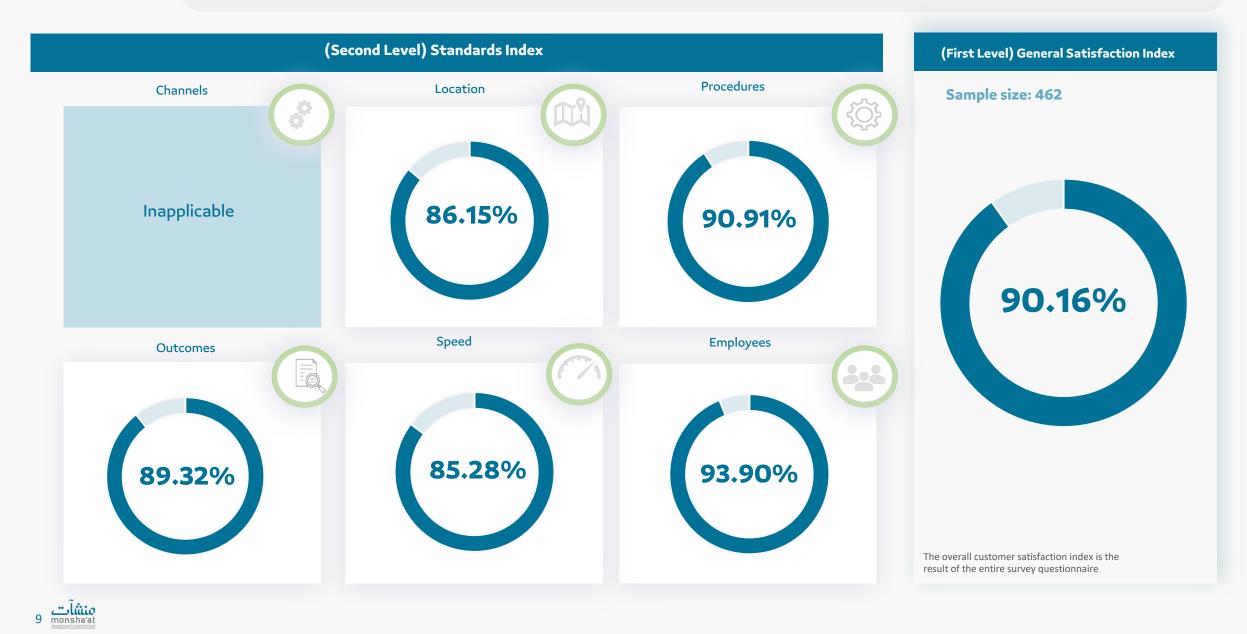

# **Customer Satisfaction Measurement** The Small and Medium Enterprises General Authority

Q1 of 2024

- **1** Customer Satisfaction Measurement on the Authority Level
- 2 Customer Satisfaction Measurement on Monsha'at Services Level
- 3 Complaints Report



#### **Customer Satisfaction Measurement Indexes on the Authority Level**



1 Customer Satisfaction Measurement on the Authority Level

2 Customer Satisfaction Measurement on Monsha'at Services Level

3 Complaints Report







5 monsha'at

#### Consultations



و <mark>تاشنہ</mark> 6 monsha'at

# Certificate of Enterprise Size





### Monsha'at Academy

**E-learning** 



#### Monsha'at Academy Actual Training



### Mazaya by Monsha'at



منتقات 10 nonsha'at

1 Customer Satisfaction Measurement on the Authority Level

2 Customer Satisfaction Measurement on Monsha'at Services Level

**3** Complaints Report



# Complaints Report - Q1 of 2024

| Services                                 | Number of Complaints | Number of Closed Complaints | Procedures for Improving the<br>Satisfaction Rate                                                                                               |
|------------------------------------------|----------------------|-----------------------------|-------------------------------------------------------------------------------------------------------------------------------------------------|
| Monsha'at Academy                        | 24                   | 24