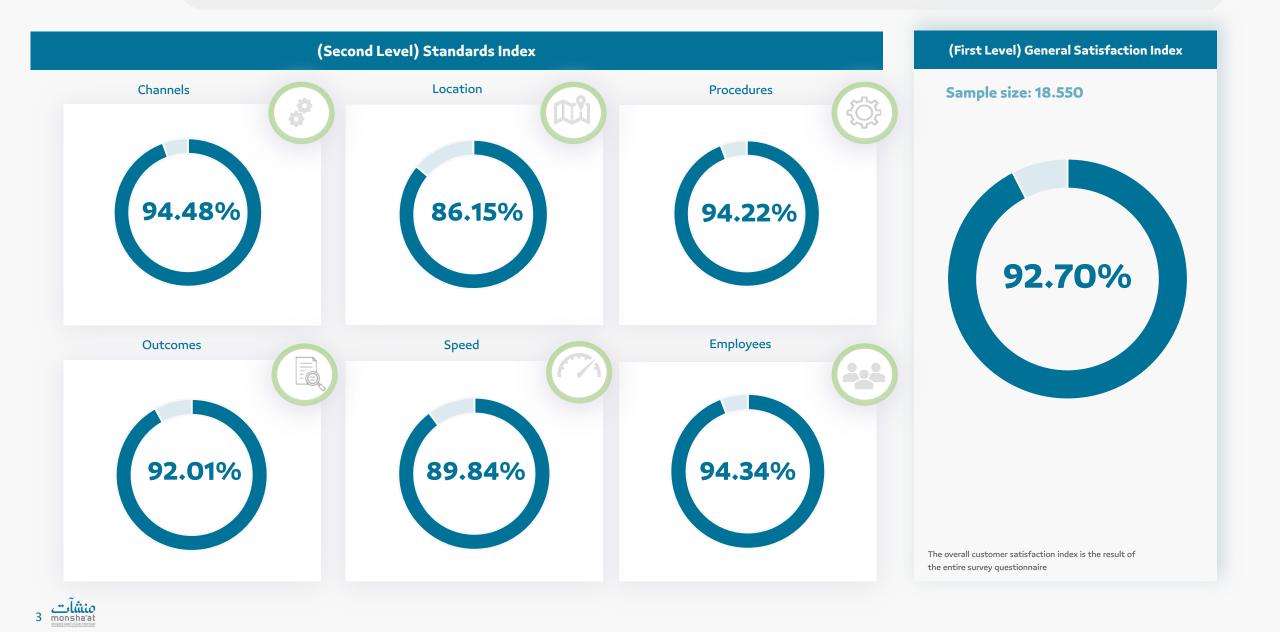

# **Customer Satisfaction Measurement** The Small and Medium Enterprises General Authority

Q1 of 2024

- **1** Customer Satisfaction Measurement on the Authority Level
- 2 Customer Satisfaction Measurement on Monsha'at Services Level
- 3 Complaints Report



#### **Customer Satisfaction Measurement Indexes on the Authority Level**



1 Customer Satisfaction Measurement on the Authority Level

2 Customer Satisfaction Measurement on Monsha'at Services Level

3 Complaints Report







5 monsha'at

#### Consultations



و <mark>تاشنہ</mark> 6 monsha'at

# Certificate of Enterprise Size





### Monsha'at Academy

**E-learning** 



#### Monsha'at Academy Actual Training



### Mazaya by Monsha'at



منتقات 10 nonsha'at

1 Customer Satisfaction Measurement on the Authority Level

2 Customer Satisfaction Measurement on Monsha'at Services Level

**3** Complaints Report



# Complaints Report - Q1 of 2024

| Services                                 | Number of Complaints | Number of Closed Complaints | Procedures for Improving the<br>Satisfaction Rate