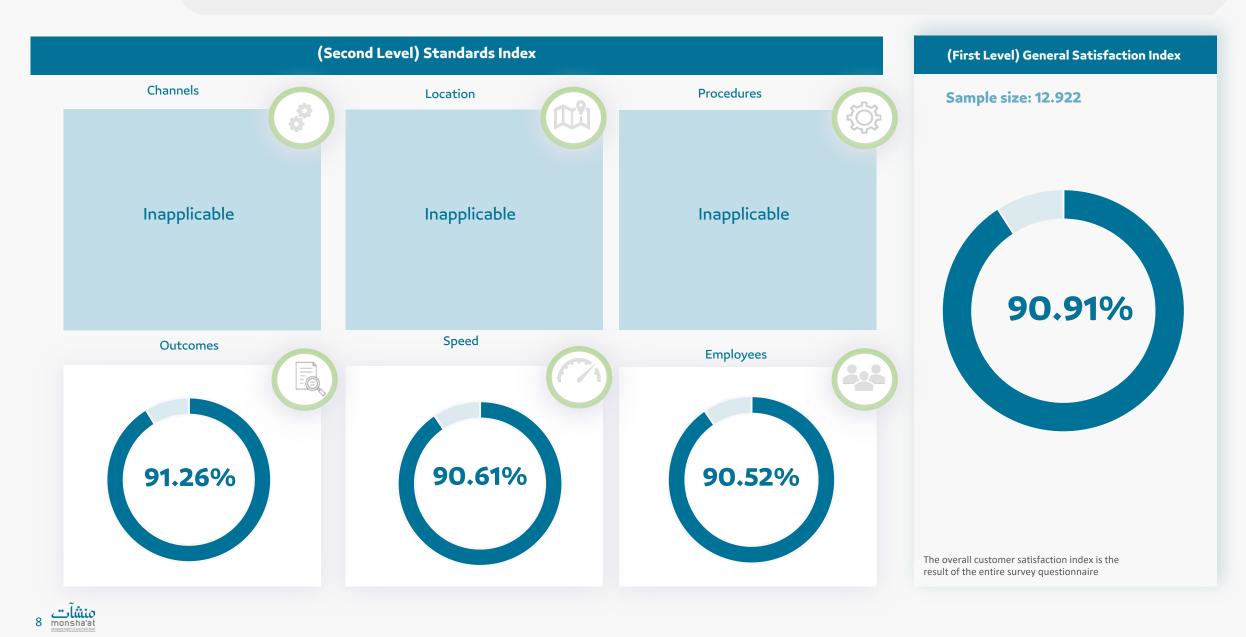

# **Customer Satisfaction Measurement** The Small and Medium Enterprises General Authority

Q1 of 2024

- **1** Customer Satisfaction Measurement on the Authority Level
- 2 Customer Satisfaction Measurement on Monsha'at Services Level
- 3 Complaints Report



#### **Customer Satisfaction Measurement Indexes on the Authority Level**



1 Customer Satisfaction Measurement on the Authority Level

2 Customer Satisfaction Measurement on Monsha'at Services Level

3 Complaints Report







5 monsha'at

#### Consultations



و <mark>تاشنہ</mark> 6 monsha'at

# Certificate of Enterprise Size





### Monsha'at Academy

**E-learning** 



#### Monsha'at Academy Actual Training



### Mazaya by Monsha'at



منتقات 10 nonsha'at

1 Customer Satisfaction Measurement on the Authority Level

2 Customer Satisfaction Measurement on Monsha'at Services Level

**3** Complaints Report



# Complaints Report - Q1 of 2024

| Services                                 | Number of Complaints | Number of Closed Complaints | Procedures for Improving the<br>Satisfaction Rate                                                                                               |
|------------------------------------------|----------------------|-----------------------------|-------------------------------------------------------------------------------------------------------------------------------------------------|
| Monsha'at Academy