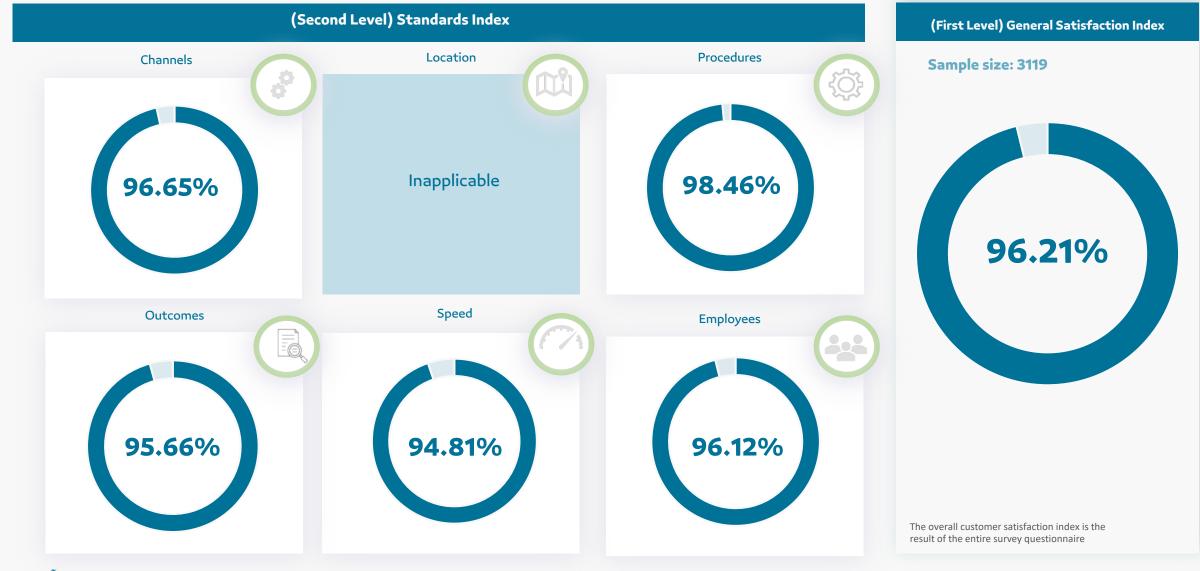

### Mazaya by Monsha'at

منتقات 10 nonsha'at

1 Customer Satisfaction Measurement on the Authority Level

2 Customer Satisfaction Measurement on Monsha'at Services Level

**3** Complaints Report